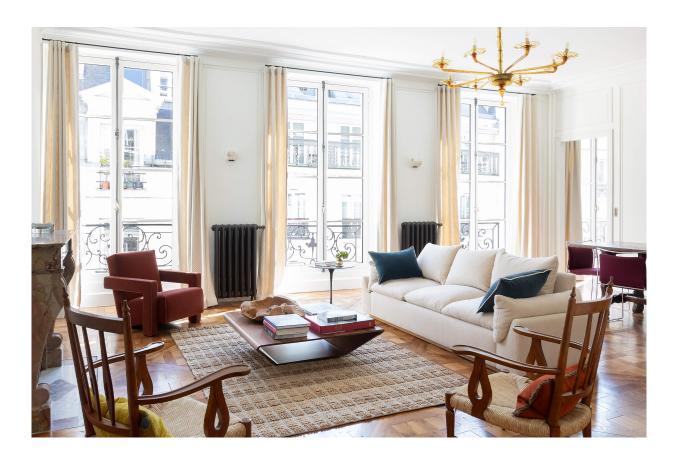

## SAINTS-PERES

CREATED BY ALON & BETSY KASHA

Perfect pied-à-terre, Paris 7

Sitting on the third floor of a charming 19th century building, this apartment has an excellent floor plan with a gracious reception room on the street side, and two ensuite bedrooms overlooking a pretty interior courtyard. The primary bedroom is very inviting and includes a dressing room and large bathroom with two windows. The second bedroom is very private, located discreetly off the main entrance. The architectural details - thoughtfully restored - include high ceilings, beautiful parquet de Versailles wood floors, lovely wall and ceiling moldings, and a lovely antique marble fireplace and gilded mirror anchoring one side of the living room. But what makes the living room distinctive is the row of tall, elegant windows running along the front, which is simply beautiful.