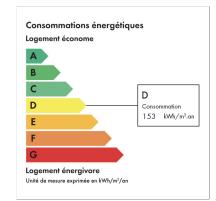

### TAXES AND FEES

• Building charges: 7400 € yearly

• Property tax: 2597 € yearly