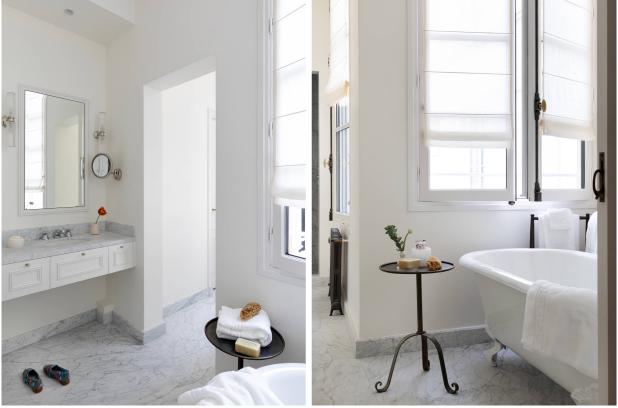

## SAINTS-PERES

CREATED BY ALON & BETSY KASHA

Perfect pied-à-terre, Paris 7

Sitting on the third floor of a charming 19th century building, this apartment has an excellent floor plan with a gracious reception room on the street side, and two ensuite bedrooms overlooking a pretty interior courtyard. The primary bedroom is very inviting and includes a dressing room and large bathroom with two windows. The second bedroom is very private, located discreetly off the main entrance. The architectural details - thoughtfully restored - include high ceilings, beautiful parquet de Versailles wood floors, lovely wall and ceiling moldings, and a lovely antique marble fireplace and gilded mirror anchoring one side of the living room. But what makes the living room distinctive is the row of tall, elegant windows running along the front, which is simply beautiful.