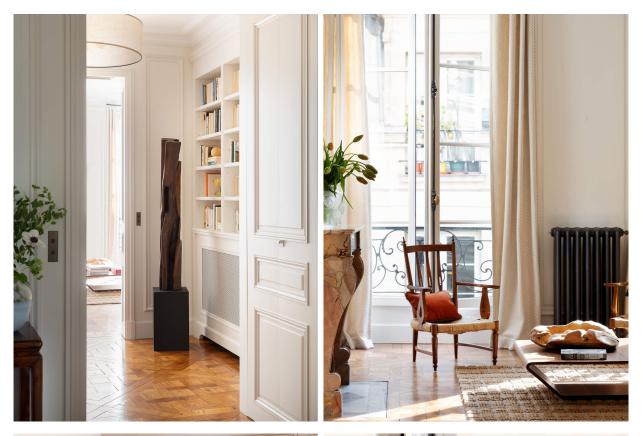

## SAINTS-PERES

CREATED BY ALON & BETSY KASHA

Perfect pied-à-terre, Paris 7

Sitting on the third floor of a charming 19th century building, this apartment has an excellent floor plan with a gracious reception room on the street side, and two ensuite bedrooms overlooking a pretty interior courtyard. The primary bedroom is very inviting and includes a dressing room and large bathroom with two windows. The second bedroom is very private, located discreetly off the main entrance. The architectural details - thoughtfully restored - include high ceilings, beautiful parquet de Versailles wood floors, lovely wall and ceiling moldings, and a lovely antique marble fireplace and gilded mirror anchoring one side of the living room. But what makes the living room distinctive is the row of tall, elegant windows running along the front, which is simply beautiful.