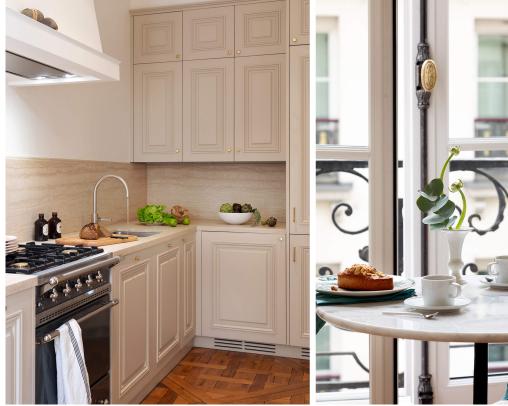

## SAINTS-PERES

CREATED BY ALON & BETSY KASHA

Perfect pied-à-terre, Paris 7

Sitting on the third floor of a charming 19th century building, this apartment has an excellent floor plan with a gracious reception room on the street side, and two ensuite bedrooms overlooking a pretty interior courtyard. The primary bedroom is very inviting and includes a dressing room and large bathroom with two windows. The second bedroom is very private, located discreetly off the main entrance. The architectural details - thoughtfully restored - include high ceilings, beautiful parquet de Versailles wood floors, lovely wall and ceiling moldings, and a lovely antique marble fireplace and gilded mirror anchoring one side of the living room. But what makes the living room distinctive is the row of tall, elegant windows running along the front, which is simply beautiful.