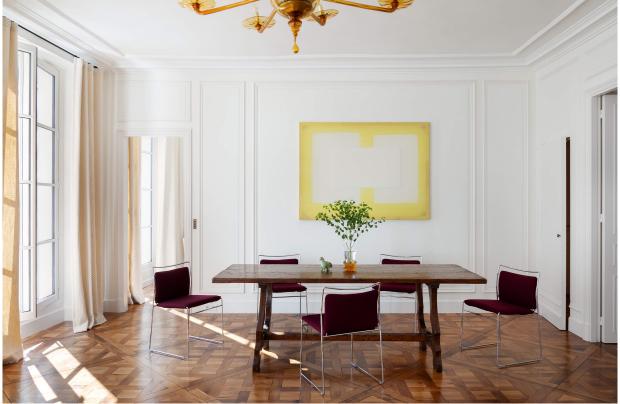

## SAINTS-PERES

CREATED BY ALON & BETSY KASHA

Perfect pied-à-terre, Paris 7

Sitting on the third floor of a charming 19th century building, this apartment has an excellent floor plan with a gracious reception room on the street side, and two ensuite bedrooms overlooking a pretty interior courtyard. The primary bedroom is very inviting and includes a dressing room and large bathroom with two windows. The second bedroom is very private, located discreetly off the main entrance. The architectural details - thoughtfully restored - include high ceilings, beautiful parquet de Versailles wood floors, lovely wall and ceiling moldings, and a lovely antique marble fireplace and gilded mirror anchoring one side of the living room. But what makes the living room distinctive is the row of tall, elegant windows running along the front, which is simply beautiful.