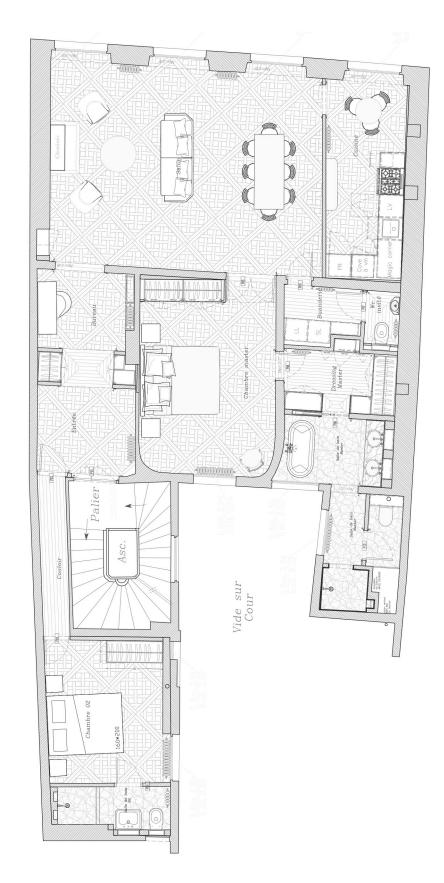

## SAINTS-PERES

CREATED BY ALON & BETSY KASHA

Perfect pied-à-terre, Paris 7

Sitting on the third floor of a charming 19th century building, this apartment has an excellent floor plan with a gracious reception room on the street side, and two ensuite bedrooms overlooking a pretty interior courtyard. The primary bedroom is very inviting and includes a dressing room and large bathroom with two windows. The second bedroom is very private, located discreetly off the main entrance. The architectural details - thoughtfully restored - include high ceilings, beautiful parquet de Versailles wood floors, lovely wall and ceiling moldings, and a lovely antique marble fireplace and gilded mirror anchoring one side of the living room. But what makes the living room distinctive is the row of tall, elegant windows running along the front, which is simply beautiful.

- 3<sup>rd</sup> floor
- 3 rooms
- 2 bedrooms
- 124.02 m<sup>2</sup> loi Carrez
- 128.52 m<sup>2</sup> surface area

#### THE APARTMENT

- 124.02 m<sup>2</sup> loi Carrez
- 128.52 m<sup>2</sup> surface area
- 3<sup>rd</sup> floor
- 3 rooms
- 2 bedrooms
- . 2 bathrooms
- . Air conditioning