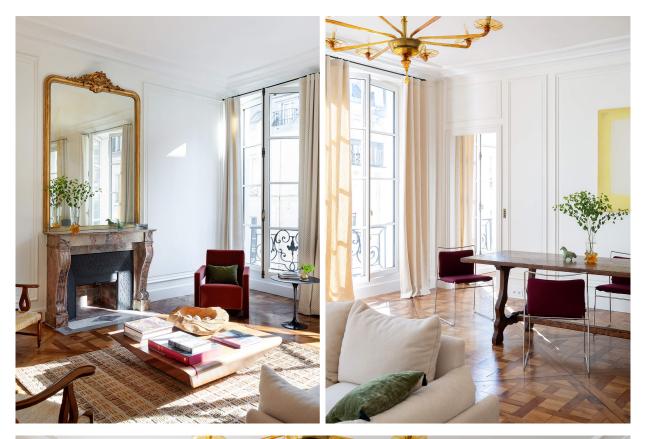

## SAINTS-PERES

CREATED BY ALON & BETSY KASHA

Perfect pied-à-terre, Paris 7

Sitting on the third floor of a charming 19th century building, this apartment has an excellent floor plan with a gracious reception room on the street side, and two ensuite bedrooms overlooking a pretty interior courtyard. The primary bedroom is very inviting and includes a dressing room and large bathroom with two windows. The second bedroom is very private, located discreetly off the main entrance. The architectural details - thoughtfully restored - include high ceilings, beautiful parquet de Versailles wood floors, lovely wall and ceiling moldings, and a lovely antique marble fireplace and gilded mirror anchoring one side of the living room. But what makes the living room distinctive is the row of tall, elegant windows running along the front, which is simply beautiful.