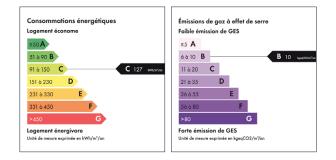

z
- 32.25 m<sup>2</sup> surface area

### 850 000 €

Non contractual document





VERNEUIL CREATED BY ALON & BETSY KASHA

850 000 €

Kasha Paris - 16 rue de l'Université 75007 Paris - +33 1 45 44 08 88 - www.kasha.paris





VERNEUIL CREATED BY ALON & BETSY KASHA

850 000 €

Kasha Paris - 16 rue de l'Université 75007 Paris - +33 1 45 44 08 88 - www.kasha.paris

## KASHA PARIS



VERNEUIL CREATED BY ALON & BETSY KASHA

850 000 €

# KASHA

## VERNEUIL CREATED BY ALON & BETSY KASHA

#### APARTMENT

- 32.05 m² loi Carrez
- 32.25 m<sup>2</sup> surface area
- 1<sup>st</sup> floor
- 2 rooms
- 1 bedroom
- 1 bathroom
- Electric heating

#### BUILDING

- Carré des Antiquaires
- Door Code
- Cave
- Building "Gardien"

### FEES AND TAX

- Maintenance fees: 1 624 € yearly
- Property tax: 231 € yearly



## 850 000 €

Agency fees to the charge of the seller.

The average annual amount of the percentage share of the planed budget related to the current expenses is 1 624 €.

The property is subject to the co-ownership status that is made of 28 lots.

The condominium association is not subject to a distress legal procedure.