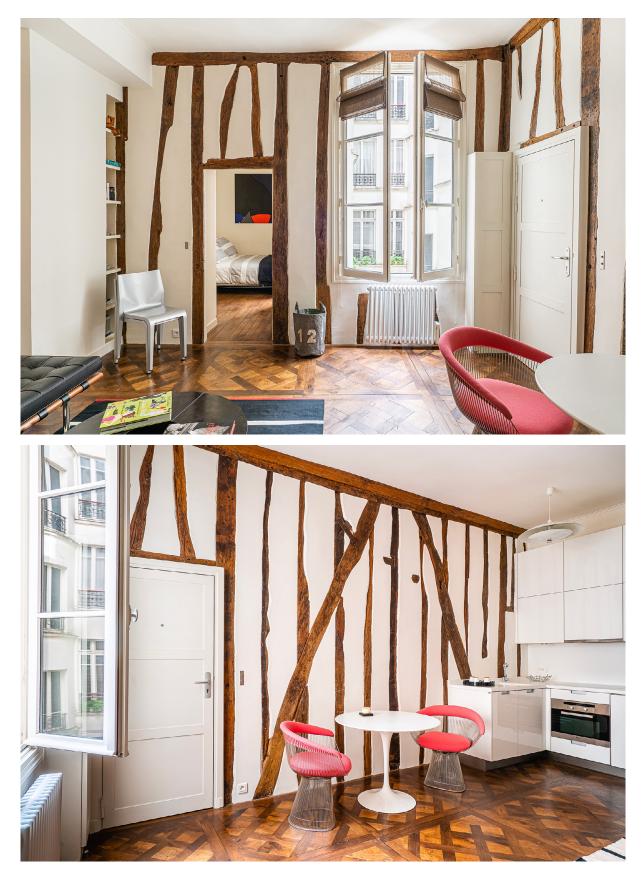

## VERNEUIL CREATED BY ALON & BETSY KASHA

A gem on the rue de Verneuil, Paris 7

One-bedroom gem on rue de Verneuil. The original wood beams in the walls highlight the stunning ceiling height, lending brightness, light, and warmth. These and other classical details, such as the restored parquet Versailles floor, belie an impeccable, thorough renovation, including air conditioning. It is on the first floor, overlooking a charming, well-maintained Parisian courtyard.