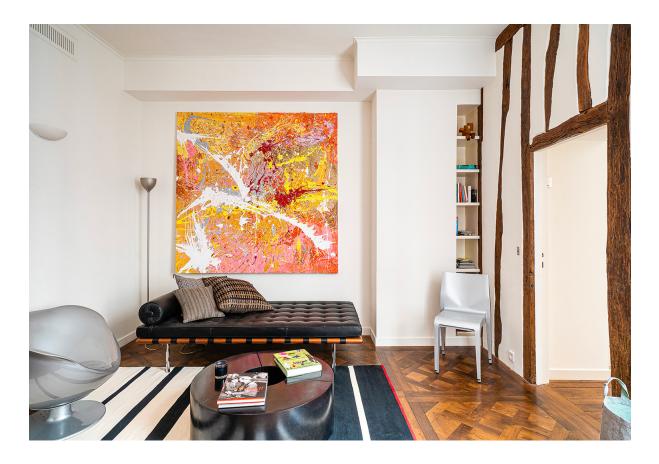

## VERNEUIL CREATED BY ALON & BETSY KASHA

A gem on the rue de Verneuil, Paris 7

One-bedroom gem on rue de Verneuil. The original wood beams in the walls highlight the stunning ceiling height, lending brightness, light, and warmth. These and other classical details, such as the restored parquet Versailles floor, belie an impeccable, thorough renovation, including air conditioning. It is on the first floor, overlooking a charming, well-maintained Parisian courtyard.