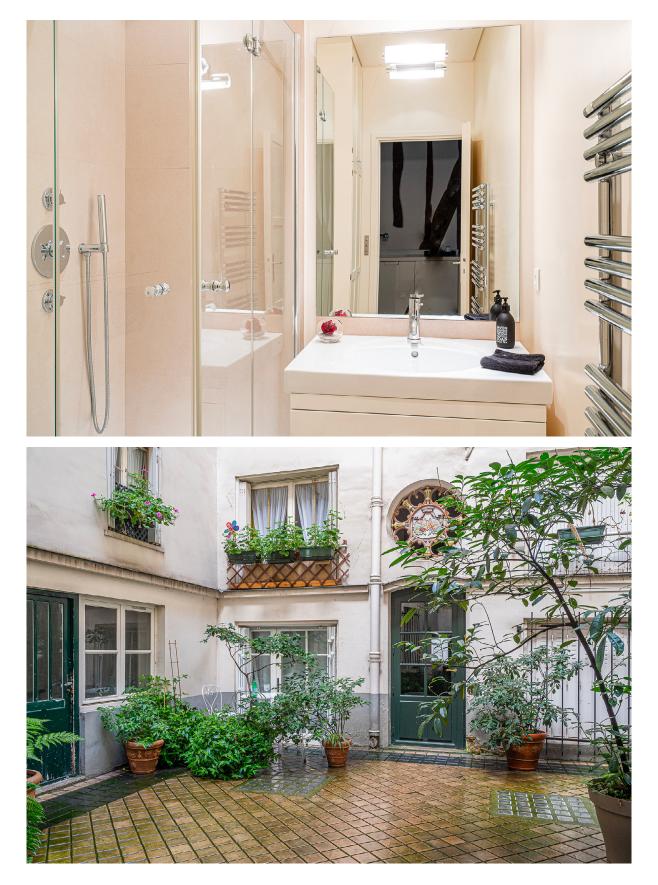

## VERNEUIL CREATED BY ALON & BETSY KASHA

A gem on the rue de Verneuil, Paris 7

One-bedroom gem on rue de Verneuil. The original wood beams in the walls highlight the stunning ceiling height, lending brightness, light, and warmth. These and other classical details, such as the restored parquet Versailles floor, belie an impeccable, thorough renovation, including air conditioning. It is on the first floor, overlooking a charming, well-maintained Parisian courtyard.