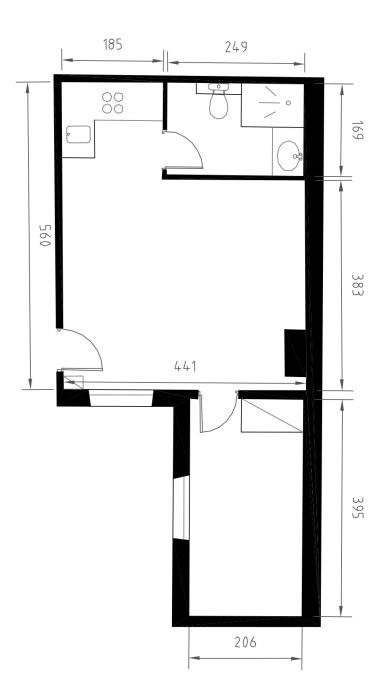

- 1<sup>st</sup> floor
- 2 rooms
- 1 bedroom
- 32.05 m<sup>2</sup> loi Carrez
- 32.25 m<sup>2</sup> surface area

#### APARTMENT

- 32.05 m² loi Carrez
- 32.25 m<sup>2</sup> surface area
- 1<sup>st</sup> floor
- 2 rooms
- 1 bedroom
- 1 bathroom
- Electric heating