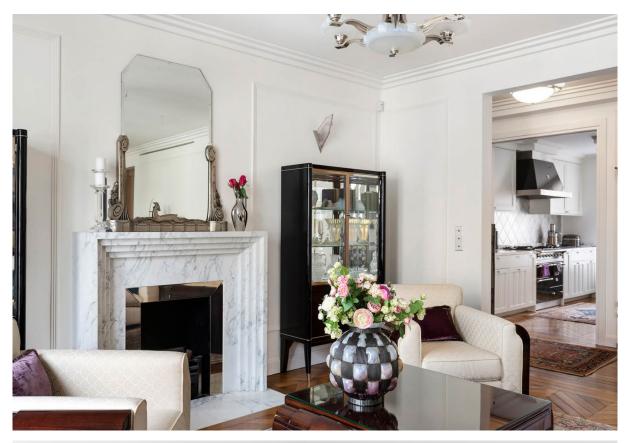

CREATED BY ALON & BETSY KASHA

Art Deco apartment, Paris 6

Located in a lovely and well-maintained Art Deco building in the 6e arrondissement, this apartment has been meticulously renovated to harmonize with the period of the building using the highest quality materials and finishes. The architectural details, including the moldings, doors and marble gas fireplace in the living room, are elegant examples of the Art Deco aesthetic. When not decorated with Art Deco furnishings, this apartment has a beautiful transitional feel that adapts to many different decorating styles. The gracious 155 m² floor plan is conducive for comfortable living and entertaining. It includes an inviting living and dining room; a beautiful, fully-equipped kitchen, separate laundry room, marble powder room, guest bedroom and bathroom, and a very grand master bedroom with a luxurious bathroom. Air conditioning and air filtration systems keep the apartment comfortable all year long.