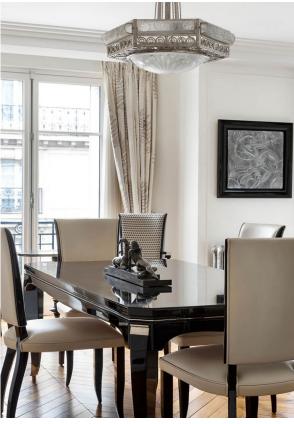

CREATED BY ALON & BETSY KASHA

Art Deco apartment, Paris 6

Located in a lovely and well-maintained Art Deco building in the 6e arrondissement, this apartment has been meticulously renovated to harmonize with the period of the building using the highest quality materials and finishes. The architectural details, including the moldings, doors and marble gas fireplace in the living room, are elegant examples of the Art Deco aesthetic. When not decorated with Art Deco furnishings, this apartment has a beautiful transitional feel that adapts to many different decorating styles. The gracious 155 m² floor plan is conducive for comfortable living and entertaining. It includes an inviting living and dining room; a beautiful, fully-equipped kitchen, separate laundry room, marble powder room, guest bedroom and bathroom, and a very grand master bedroom with a luxurious bathroom. Air conditioning and air filtration systems keep the apartment comfortable all year long.