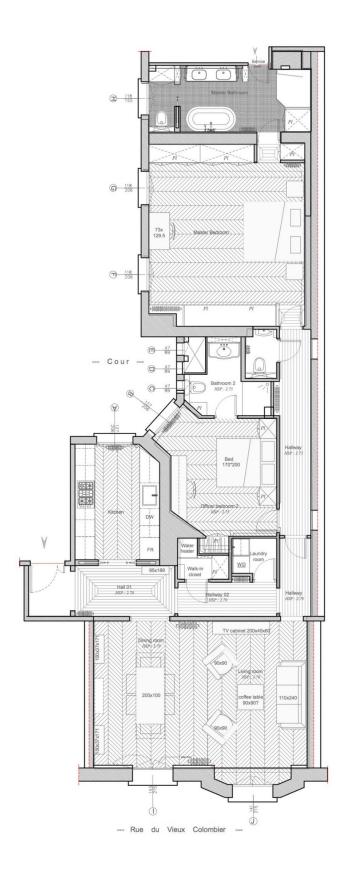

CREATED BY ALON & BETSY KASHA

Art Deco apartment, Paris 6

Located in a lovely and well-maintained Art Deco building in the 6e arrondissement, this apartment has been meticulously renovated to harmonize with the period of the building using the highest quality materials and finishes. The architectural details, including the moldings, doors and marble gas fireplace in the living room, are elegant examples of the Art Deco aesthetic. When not decorated with Art Deco furnishings, this apartment has a beautiful transitional feel that adapts to many different decorating styles. The gracious 155 m² floor plan is conducive for comfortable living and entertaining. It includes an inviting living and dining room; a beautiful, fully-equipped kitchen, separate laundry room, marble powder room, guest bedroom and bathroom, and a very grand master bedroom with a luxurious bathroom. Air conditioning and air filtration systems keep the apartment comfortable all year long.

- 4<sup>th</sup> floor
- 3 rooms
- 2 bedrooms
- 155.10 m² loi Carrez
- 156 m² surface area

#### **APARTMENT**

- 155.10 m<sup>2</sup> loi Carrez
- 156.00 m<sup>2</sup> surface area
- 4<sup>th</sup> floor
- 3 rooms
- 2 bedrooms
- 2 bathrooms
- Collective heater
- Air conditionning