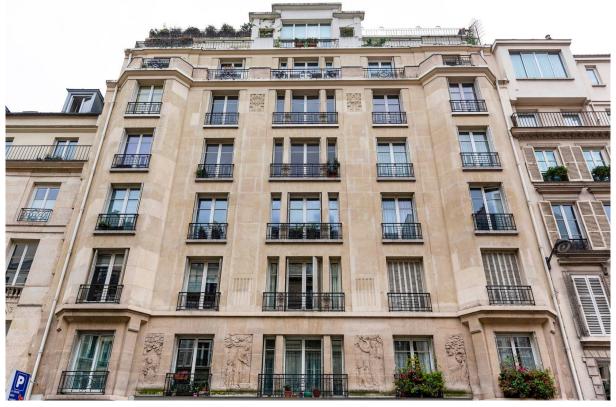

CREATED BY ALON & BETSY KASHA

Art Deco apartment, Paris 6

Located in a lovely and well-maintained Art Deco building in the 6e arrondissement, this apartment has been meticulously renovated to harmonize with the period of the building using the highest quality materials and finishes. The architectural details, including the moldings, doors and marble gas fireplace in the living room, are elegant examples of the Art Deco aesthetic. When not decorated with Art Deco furnishings, this apartment has a beautiful transitional feel that adapts to many different decorating styles. The gracious 155 m² floor plan is conducive for comfortable living and entertaining. It includes an inviting living and dining room; a beautiful, fully-equipped kitchen, separate laundry room, marble powder room, guest bedroom and bathroom, and a very grand master bedroom with a luxurious bathroom. Air conditioning and air filtration systems keep the apartment comfortable all year long.

#### BUILDING

- Carré des Antiquaires
- Elevator
- Door Code
- Intercom
- Building "Gardien"
- 1926 building