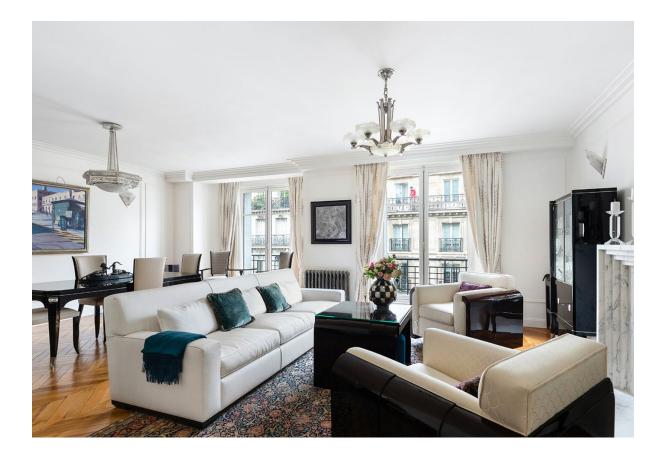

CREATED BY ALON & BETSY KASHA

Art Deco apartment, Paris 6

Located in a lovely and well-maintained Art Deco building in the 6e arrondissement, this apartment has been meticulously renovated to harmonize with the period of the building using the highest quality materials and finishes. The architectural details, including the moldings, doors and marble gas fireplace in the living room, are elegant examples of the Art Deco aesthetic. When not decorated with Art Deco furnishings, this apartment has a beautiful transitional feel that adapts to many different decorating styles. The gracious 155 m² floor plan is conducive for comfortable living and entertaining. It includes an inviting living and dining room; a beautiful, fully-equipped kitchen, separate laundry room, marble powder room, guest bedroom and bathroom, and a very grand master bedroom with a luxurious bathroom. Air conditioning and air filtration systems keep the apartment comfortable all year long.