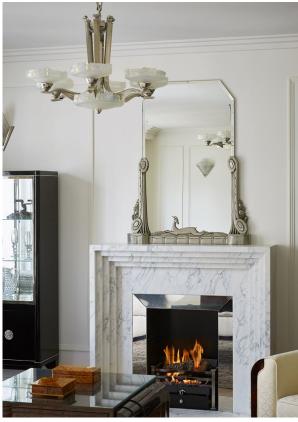

CREATED BY ALON & BETSY KASHA

Art Deco apartment, Paris 6

Located in a lovely and well-maintained Art Deco building in the 6e arrondissement, this apartment has been meticulously renovated to harmonize with the period of the building using the highest quality materials and finishes. The architectural details, including the moldings, doors and marble gas fireplace in the living room, are elegant examples of the Art Deco aesthetic. When not decorated with Art Deco furnishings, this apartment has a beautiful transitional feel that adapts to many different decorating styles. The gracious 155 m² floor plan is conducive for comfortable living and entertaining. It includes an inviting living and dining room; a beautiful, fully-equipped kitchen, separate laundry room, marble powder room, guest bedroom and bathroom, and a very grand master bedroom with a luxurious bathroom. Air conditioning and air filtration systems keep the apartment comfortable all year long.