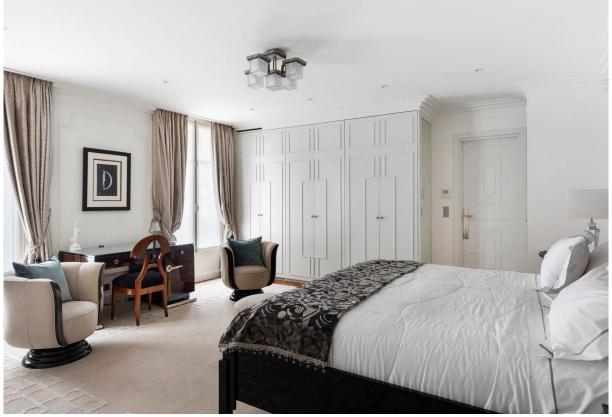

CREATED BY ALON & BETSY KASHA

Art Deco apartment, Paris 6

Located in a lovely and well-maintained Art Deco building in the 6e arrondissement, this apartment has been meticulously renovated to harmonize with the period of the building using the highest quality materials and finishes. The architectural details, including the moldings, doors and marble gas fireplace in the living room, are elegant examples of the Art Deco aesthetic. When not decorated with Art Deco furnishings, this apartment has a beautiful transitional feel that adapts to many different decorating styles. The gracious 155 m² floor plan is conducive for comfortable living and entertaining. It includes an inviting living and dining room; a beautiful, fully-equipped kitchen, separate laundry room, marble powder room, guest bedroom and bathroom, and a very grand master bedroom with a luxurious bathroom. Air conditioning and air filtration systems keep the apartment comfortable all year long.