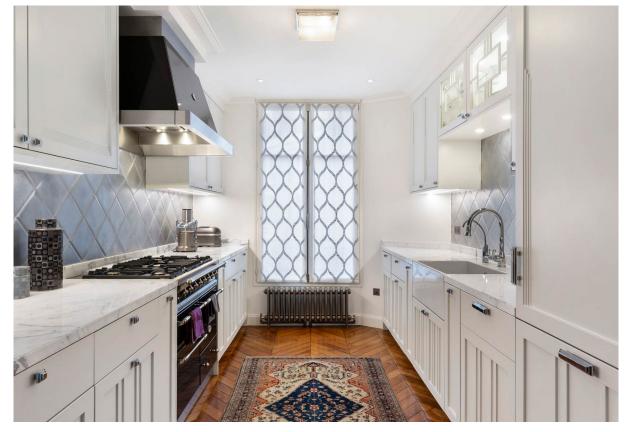

CREATED BY ALON & BETSY KASHA

Art Deco apartment, Paris 6

Located in a lovely and well-maintained Art Deco building in the 6e arrondissement, this apartment has been meticulously renovated to harmonize with the period of the building using the highest quality materials and finishes. The architectural details, including the moldings, doors and marble gas fireplace in the living room, are elegant examples of the Art Deco aesthetic. When not decorated with Art Deco furnishings, this apartment has a beautiful transitional feel that adapts to many different decorating styles. The gracious 155 m² floor plan is conducive for comfortable living and entertaining. It includes an inviting living and dining room; a beautiful, fully-equipped kitchen, separate laundry room, marble powder room, guest bedroom and bathroom, and a very grand master bedroom with a luxurious bathroom. Air conditioning and air filtration systems keep the apartment comfortable all year long.