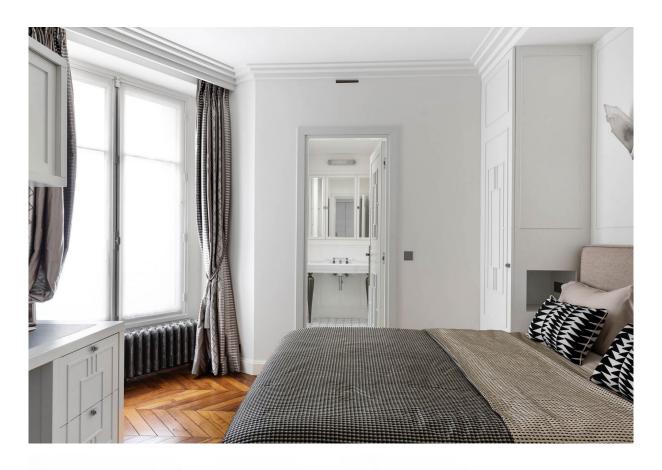

CREATED BY ALON & BETSY KASHA

Art Deco apartment, Paris 6

Located in a lovely and well-maintained Art Deco building in the 6e arrondissement, this apartment has been meticulously renovated to harmonize with the period of the building using the highest quality materials and finishes. The architectural details, including the moldings, doors and marble gas fireplace in the living room, are elegant examples of the Art Deco aesthetic. When not decorated with Art Deco furnishings, this apartment has a beautiful transitional feel that adapts to many different decorating styles. The gracious 155 m² floor plan is conducive for comfortable living and entertaining. It includes an inviting living and dining room; a beautiful, fully-equipped kitchen, separate laundry room, marble powder room, guest bedroom and bathroom, and a very grand master bedroom with a luxurious bathroom. Air conditioning and air filtration systems keep the apartment comfortable all year long.