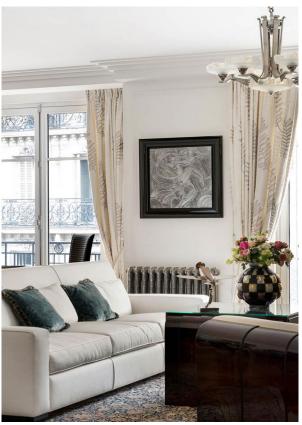

CREATED BY ALON & BETSY KASHA

Art Deco apartment, Paris 6

Located in a lovely and well-maintained Art Deco building in the 6e arrondissement, this apartment has been meticulously renovated to harmonize with the period of the building using the highest quality materials and finishes. The architectural details, including the moldings, doors and marble gas fireplace in the living room, are elegant examples of the Art Deco aesthetic. When not decorated with Art Deco furnishings, this apartment has a beautiful transitional feel that adapts to many different decorating styles. The gracious 155 m² floor plan is conducive for comfortable living and entertaining. It includes an inviting living and dining room; a beautiful, fully-equipped kitchen, separate laundry room, marble powder room, guest bedroom and bathroom, and a very grand master bedroom with a luxurious bathroom. Air conditioning and air filtration systems keep the apartment comfortable all year long.